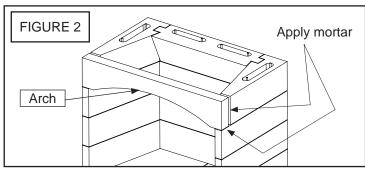

## Step 3

Apply mortar to all mating surfaces of Arch and place into cut opening. Level as necessary.

**NOTE:** Since the Arch reduces the effective opening height by 4 inches, you may want to obtain a Height Extension Kit to compensate for the difference (see Figure 3).