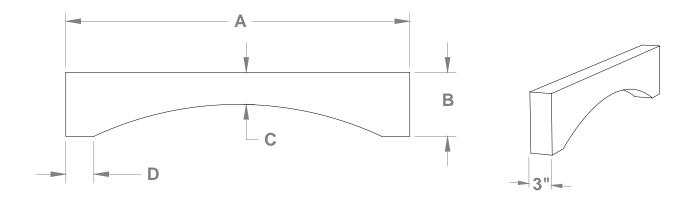

| MODEL      | Α   | В  | С  | D      |
|------------|-----|----|----|--------|
| TFS/OFS 33 | 37" | 8" | 4" | 3-1/2" |
| TFS/OFS 39 | 43" | 8" | 4" | 3-1/2" |
| TFS/OFS 44 | 48" | 8" | 4" | 3-1/2" |
| TFS/OFS 49 | 53" | 8" | 4" | 3-1/2" |
| TFS/OFS 63 | 67" | 8" | 4" | 3-1/2" |