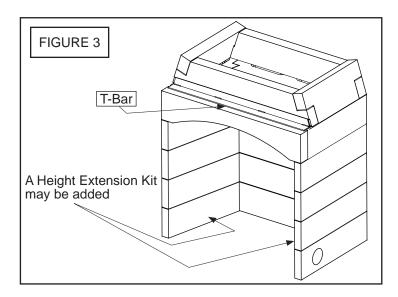

## Step 3

Apply mortar to all mating surfaces of Arch and place into cut opening. Level as necessary.

**NOTE:** Since the Arch reduces the effective opening height by 4 inches, you may want to obtain a Height Extension Kit to compensate for the difference (see Figure 3).