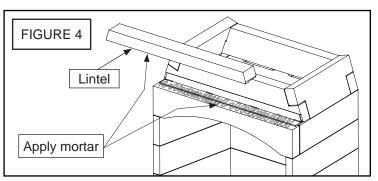

**Step 4**Make sure adequate amount of mortar is applied underneath and behind Lintel front piece as shown in Figure 4.

Continue assembling your fireplace as per the instructions supplied with your unit.