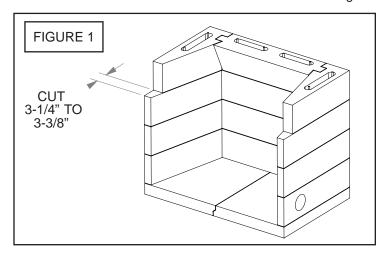

## Step 2

Prior to completing last row of side walls, saw cut 3-1/4" to 3-3/8" off the front of each of both side walls as shown in Fig.1.