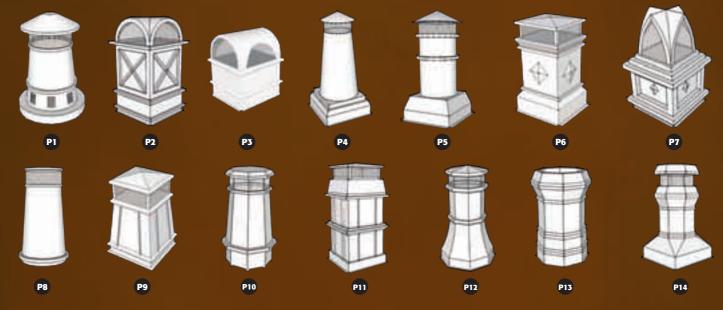

All chimney pots available in custom sizes.

| Item# | Standard Size | Base           | Overall Height |
|-------|---------------|----------------|----------------|
| P1    | 18"<br>20"    | Round<br>Round | 30"<br>40"     |
| P2    | 20"           | Square         | 42"            |
| P3    | 20″           | Square         | 32"            |
| P4    | 20″           | Square         | 46"            |
| P5    | 20"           | Square         | 40"            |
| P6    | 20"           | Square         | 36"            |
| P7    | 22"           | Square         | 42"            |
| P8    | 20"           | Round          | 40"            |

| Item# | Standard Size     | Base                       | Overall Heigh     |
|-------|-------------------|----------------------------|-------------------|
| P9    | 20"               | Square                     | 32"               |
| P10   | 18"<br>22"        | Octagonal<br>Octagonal     | 40"<br>48"        |
| P11   | 20"               | Square                     | 46"               |
| P12   | 22"               | Octagonal                  | 40"               |
| P13   | 18"<br>22"        | Octagonal<br>Octagonal     | 32"<br>40"        |
| P14   | 18"<br>20"<br>22" | Square<br>Square<br>Square | 36"<br>40"<br>48" |