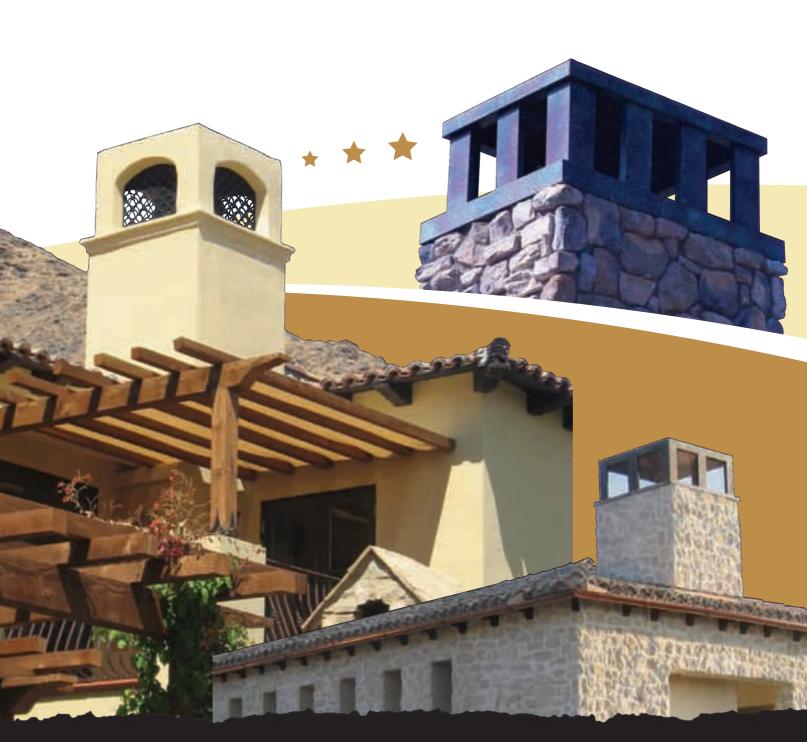

#### CHIMNEYSHROUDS

Custom Designed Chimney Pots and Shrouds

# Craftsmanship.\*\*

Chimney Pots can also be used to cover an unsightly metal fireplace termination or used in lieu of a factory rain cap or spark arrestor (check with your local ordinance for proper application with pre-fabricated fireplace systems). Chimney pots are a popular selection for rain caps and spark arrestors for masonry chimneys as well.