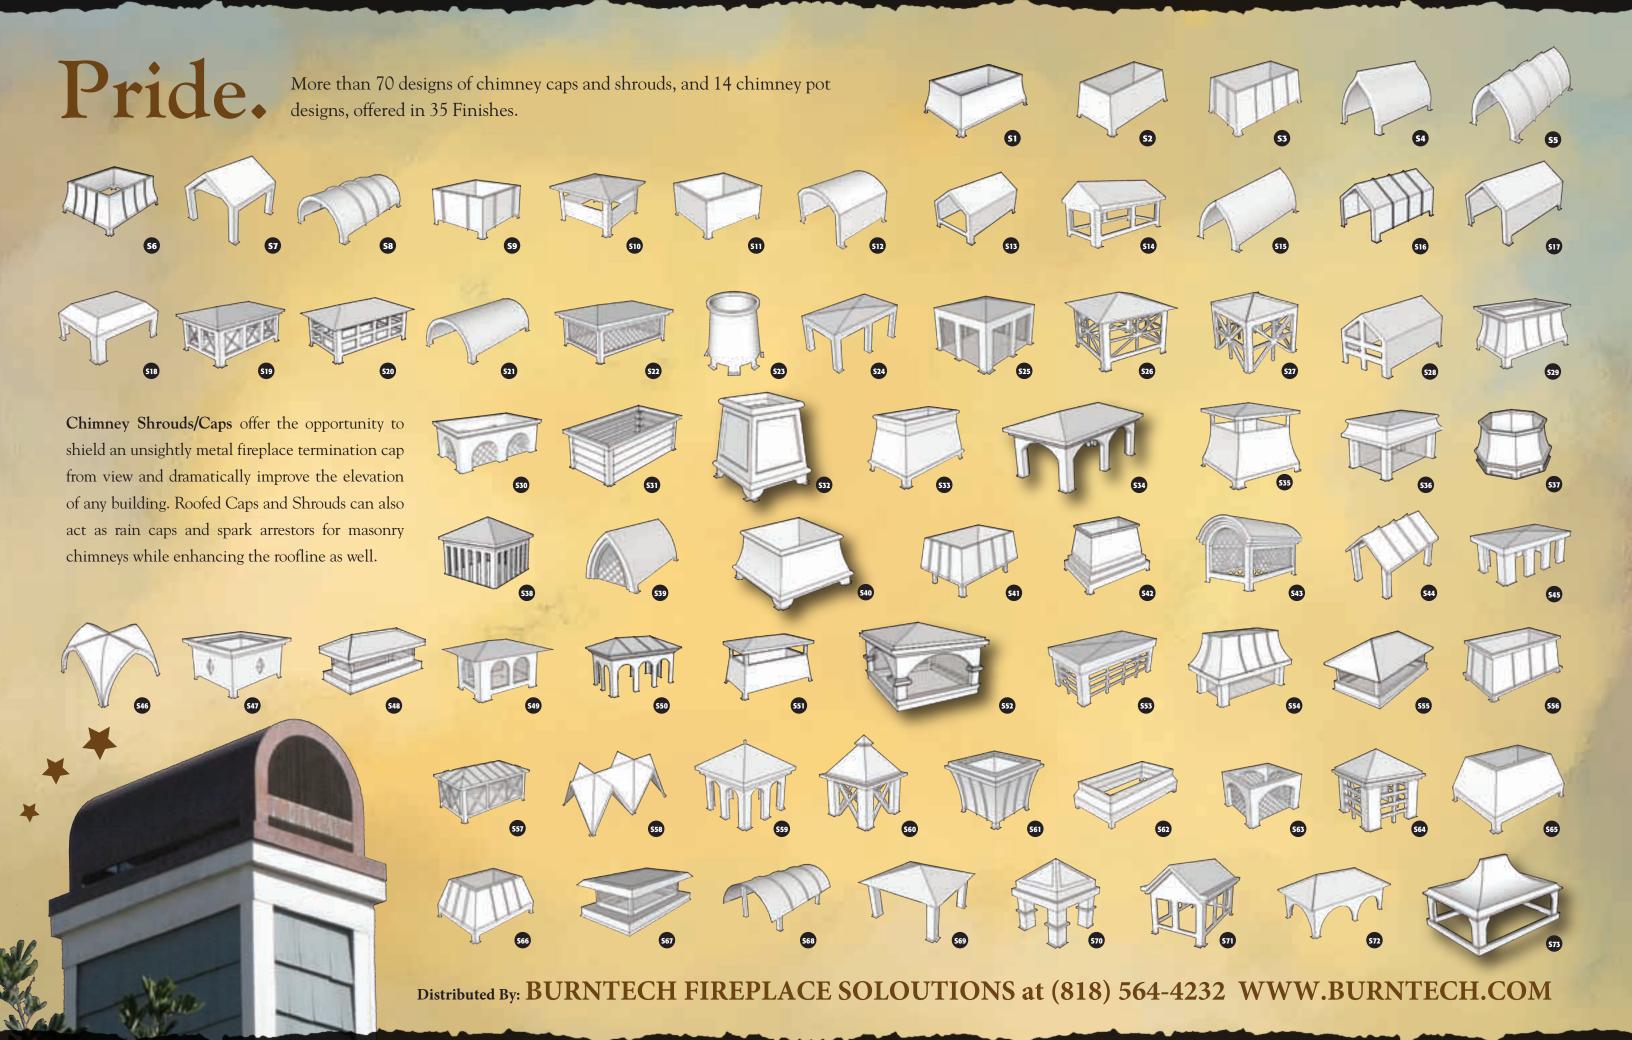

#### CHIMNEYSHROUDS

Custom Designed Chimney Pots and Shrouds

# Craftsmanship.\*\*

Chimney Pots can also be used to cover an unsightly metal fireplace termination or used in lieu of a factory rain cap or spark arrestor (check with your local ordinance for proper application with pre-fabricated fireplace systems). Chimney pots are a popular selection for rain caps and spark arrestors for masonry chimneys as well.